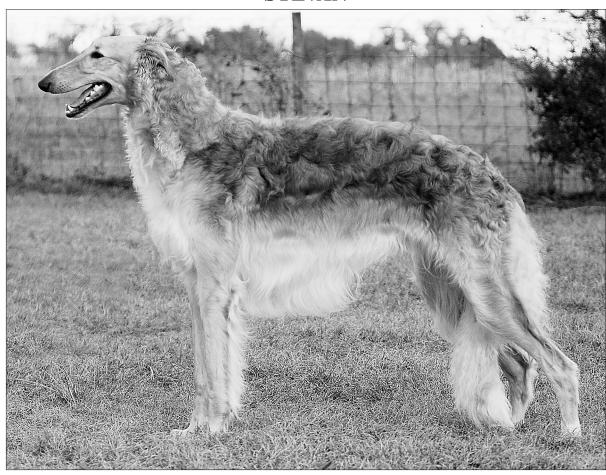

## Ch. KatZ Sylvan Gladstone Gander

12/7/2007 Breeder(s): Kitty Sawyer Male Red Brindle, White Trim Christopher & Patti Neale 11122 NW County Rd 236 Alachua, FL 32615 352-359-0912; zoisrus@windstream.net

Gander earned 14 points and both majors in three weekends of shows before a year old. At 32.5 inches and 105 pounds, Gander is a substantial boy but still light and easy on his feet, with a wonderful temperament. We look forward to more show adventures and his puppies in the next year.